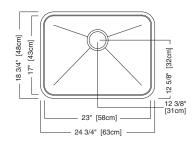

#### **Nominal Dimensions:**

24 3/4" x 18 3/4" x 9"

### **Bowl Size:**

23" wide 17" front to back 9" deep