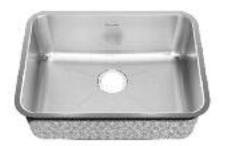

### 18 GAUGE STAINLESS STEEL KITCHEN SINK 24 3/4"

# ■ Undermount Series

- 18 Gauge Stainless Steel
- 18-10 Chrome Nickel content
- · Single bowl sink
- · Installation hardware, template and instructions included
- · Waste fittings included
- 30" cabinet required